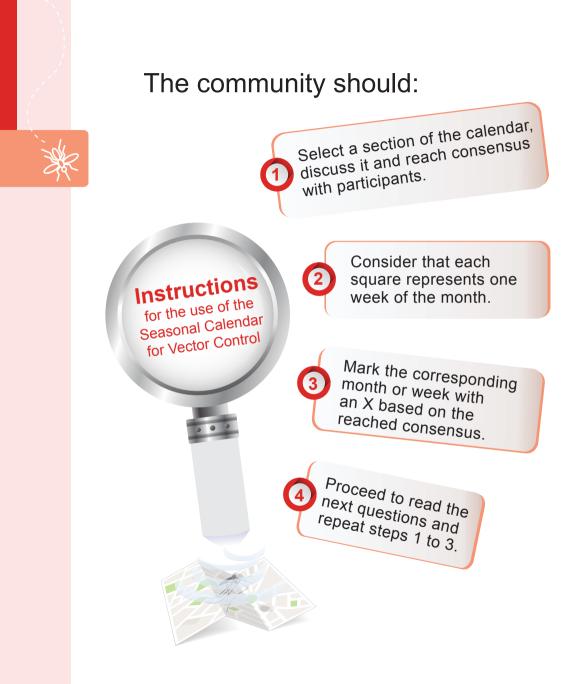

## Seasonal Calendar for Vector Control









#### What is it?



### Objective

The main purpose of this calendar is to visualize information and analyze how social and cultural conditions in a specific territory, together with climate (changes and threats) affect the Aedes aegypti and Aedes albopictus mosquitos.



# After filling in the calendar, respond to the following questions:



## Seasonal Calendar for Vector Control







# **Seasonal Calendar for Vector Control**

|                                       |                                                                                    |                                       |      |   |     |      |    |     |   | _ |     |   |    |   |      |          |      |
|---------------------------------------|------------------------------------------------------------------------------------|---------------------------------------|------|---|-----|------|----|-----|---|---|-----|---|----|---|------|----------|------|
|                                       |                                                                                    |